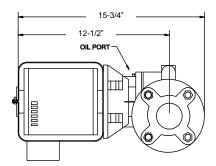

### **Pump Specifications**

|    | Part No.  | HorsePower | Flanges | Valute Material | Flange Material | Vendor    | Vendor Product Series | Orientation |
|----|-----------|------------|---------|-----------------|-----------------|-----------|-----------------------|-------------|
| AR | RM3044PBF | 1/4        | 2"      | Cast Iron       | Cast Iron       | Armstrong | LS45                  | Horizontal  |